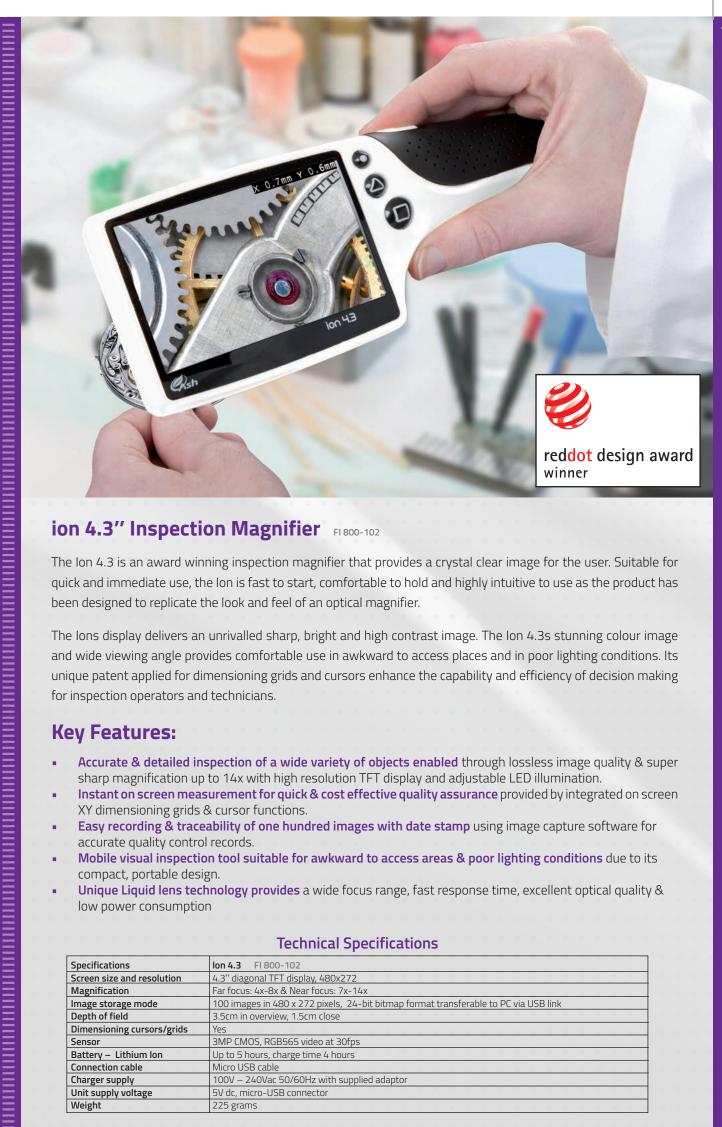

## ion 4.3" Inspection Magnifier FI 800-102

The lon 4.3 is an award winning inspection magnifier that provides a crystal clear image for the user. Suitable for quick and immediate use, the lon is fast to start, comfortable to hold and highly intuitive to use as the product has been designed to replicate the look and feel of an optical magnifier.

The lons display delivers an unrivalled sharp, bright and high contrast image. The lon 4.3s stunning colour image and wide viewing angle provides comfortable use in awkward to access places and in poor lighting conditions. Its unique patent applied for dimensioning grids and cursors enhance the capability and efficiency of decision making for inspection operators and technicians.

## **Key Features:**

- Accurate & detailed inspection of a wide variety of objects enabled through lossless image quality & super sharp magnification up to 14x with high resolution TFT display and adjustable LED illumination.
- Instant on screen measurement for quick & cost effective quality assurance provided by integrated on screen XY dimensioning grids & cursor functions.
- Easy recording & traceability of one hundred images with date stamp using image capture software for accurate quality control records.
- Mobile visual inspection tool suitable for awkward to access areas & poor lighting conditions due to its compact, portable design.
- Unique Liquid lens technology provides a wide focus range, fast response time, excellent optical quality & low power consumption